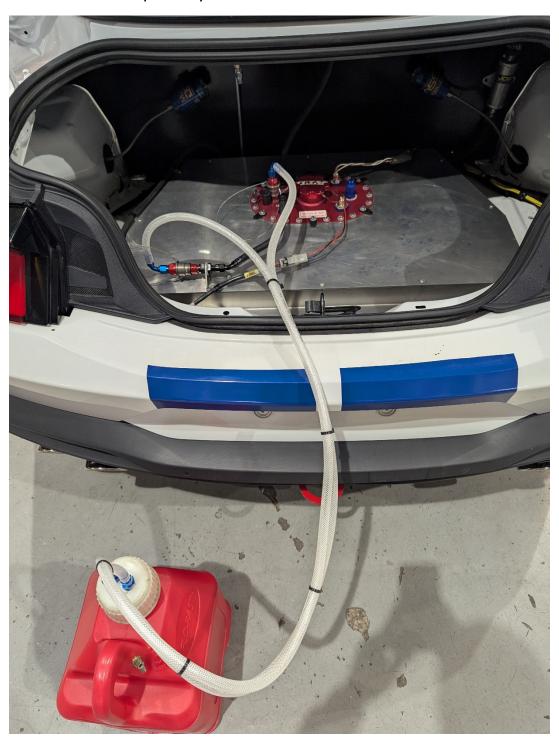

Vehicle With Pump Out System

The update requires the following parts and the drilling of one hole in the fuel cell cover plate.