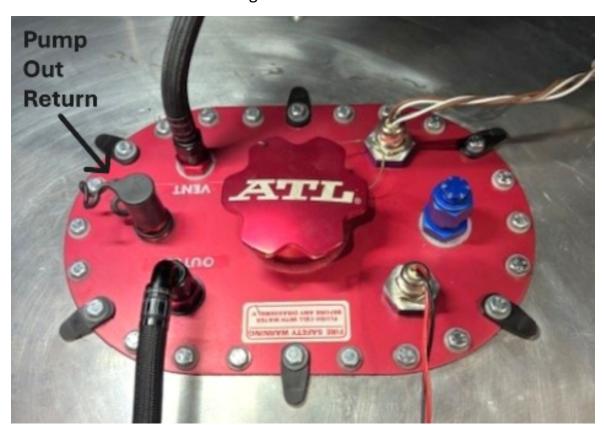

## **Fuel Cell Fittings – Fuel Cell Pump Out**

Purpose: To allow for a closed system fuel pump out process with the addition of a Staubli quick disconnect fitting assembly. Applies to vehicles 1-40.

Fuel Cell Cover Plate With Fittings Installed

### Staubli Pump Out Fitting Return Assembly

There is an option to add a second hole for a dash 8 AN bulkhead fitting if needed for any other pump out or fueling use.