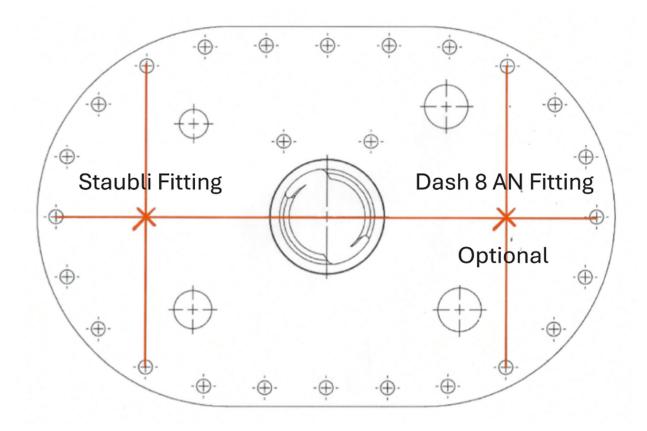

#### **Cover Plate Modification**

Drill 19 mm through holes at the defined locations if adding both a Staubli and a dash 8 AN bulkhead fitting (Optional).