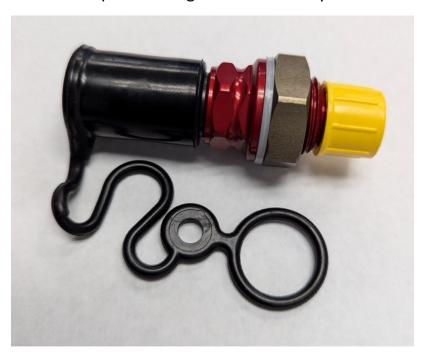

#### Staubli Fitting

Staubli Quick Disconnect & Nut
McMaster-Carr Washer
SPT08.5655/L/JKV
95606A560