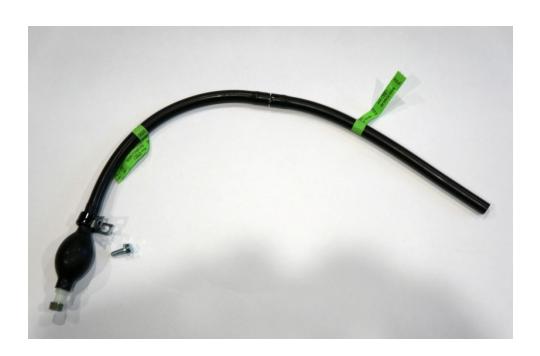

#### **Transmission Vent System**

Original parts to be removed

• Vent/Tube Assembly MR33-7D494-AB

• ½" P-Clip 26-464

• Bolt M6x20 W505255-S450L

Located under the hood next to the engine breather can.  $\,$ 

#### Original parts to be removed

Vent MR33-7D494-AB

• ½" P-Clip 26-464

• Bolt M6x20 W505255-S450L

• Hose, 5/16" Remove 12" from hose in vehicle, Replacement 30"