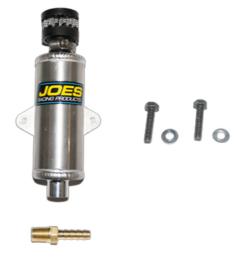

### New parts

| Description             | QTY | Part Number | Supplier              |
|-------------------------|-----|-------------|-----------------------|
| Catch Can               | 1   | Joes-12310  | Hoerr Racing Products |
| Rivet Nut               | 2   | 95105A167   | McMaster-Carr         |
| Bolt, M4x0.7x20         | 2   | 91280A045   | McMaster-Carr         |
| Flat Washer             | 2   | 98180A120   | McMaster-Carr         |
| Hose Fitting, 90°x5/16" | 1   | 53525K14    | McMaster-Carr         |
| Hose, 5/16" x 39.5"     | 1   | 9627T15     | McMaster-Carr         |
| Rubber Grommets         | 2   | 9307K85     | McMaster-Carr         |

#### New parts

| Description         | QTY | Part Number | Supplier              |
|---------------------|-----|-------------|-----------------------|
| Catch Can           | 1   | Joes-12310  | Hoerr Racing Products |
| Rivet Nut           | 2   | 95105A167   | McMaster-Carr         |
| Bolt, M4x0.7x20     | 2   | 91280A045   | McMaster-Carr         |
| Flat Washer         | 2   | 98180A120   | McMaster-Carr         |
| Hose Fitting, 5/16" | 1   | 5346K16     | McMaster-Carr         |