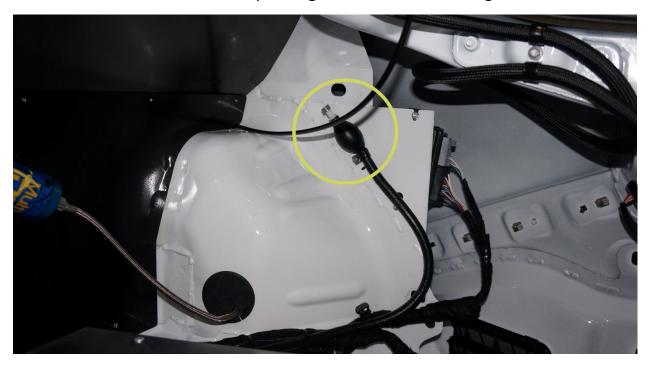

#### **Transmission Vent System**

Original parts to be removed

• Vent/Tube Assembly MR33-7D494-AB

• ½" P-Clip 26-464

• Bolt M6x20 W505255-S450L

Located under the hood next to the engine breather can.  $\,$ 

To be mounted behind the front passenger's side fender.