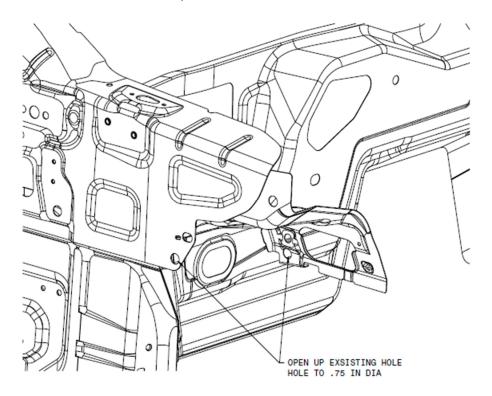

### New parts

| Description             | QTY | Part Number | Supplier              |
|-------------------------|-----|-------------|-----------------------|
| Catch Can               | 1   | Joes-12310  | Hoerr Racing Products |
| Rivet Nut               | 2   | 95105A167   | McMaster-Carr         |
| Bolt, M4x0.7x20         | 2   | 91280A045   | McMaster-Carr         |
| Flat Washer             | 2   | 98180A120   | McMaster-Carr         |
| Hose Fitting, 90°x5/16" | 1   | 53525K14    | McMaster-Carr         |
| Hose, 5/16" x 39.5"     | 1   | 9627T15     | McMaster-Carr         |
| Rubber Grommets         | 2   | 9307K85     | McMaster-Carr         |





To be mounted behind the front passenger's side fender.



#### **Mount location Drawings**



Grommet hole to be opened to 0.75"



#### Installed



#### **Axle Catch Can Assembly**

#### Original parts to be removed

Vent MR33-7D494-AB

• ½" P-Clip 26-464

• Bolt M6x20 W505255-S450L

• Hose, 5/16" Remove 12" from hose in vehicle, Replacement 30"





## Located in the trunk behind the passenger's side wheel housing.



#### New parts

| Description         | QTY | Part Number | Supplier              |
|---------------------|-----|-------------|-----------------------|
| Catch Can           | 1   | Joes-12310  | Hoerr Racing Products |
| Rivet Nut           | 2   | 95105A167   | McMaster-Carr         |
| Bolt, M4x0.7x20     | 2   | 91280A045   | McMaster-Carr         |
| Flat Washer         | 2   | 98180A120   | McMaster-Carr         |
| Hose Fitting, 5/16" | 1   | 5346K16     | McMaster-Carr         |

To be mounte