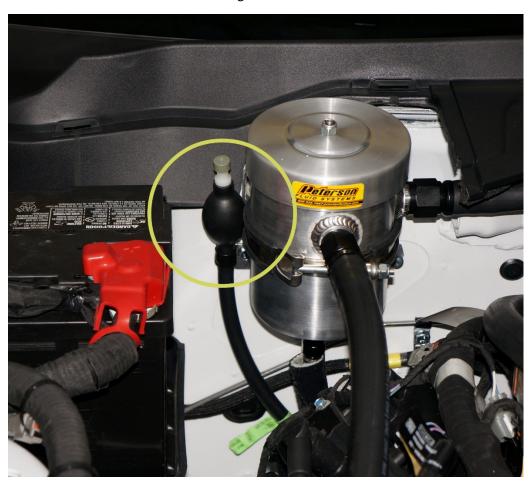

#### **Transmission Vent System**

Original parts to be removed

• Vent/Tube Assembly MR33-7D494-AB

• ½" P-Clip 26-464

• Bolt M6x20 W505255-S450L

Located under the hood next to the engine breather can.  $\,$ 

To be mounted behind the front passenger's side fender.