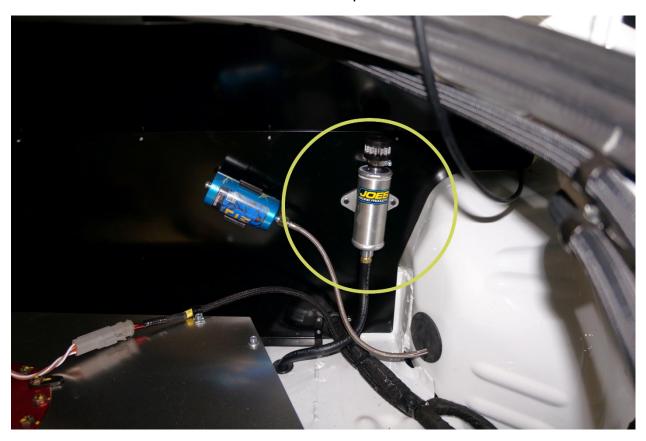

## Located in the trunk behind the passenger's side wheel housing.

To be mounted in truck on the rear close out panel.