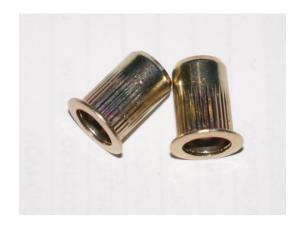

### New parts

| Description             | QTY | Part Number | Supplier              |
|-------------------------|-----|-------------|-----------------------|
| Catch Can               | 1   | Joes-12310  | Hoerr Racing Products |
| Rivet Nut               | 2   | 95105A167   | McMaster-Carr         |
| Bolt, M4x0.7x20         | 2   | 91280A045   | McMaster-Carr         |
| Flat Washer             | 2   | 98180A120   | McMaster-Carr         |
| Hose Fitting, 90°x5/16" | 1   | 53525K14    | McMaster-Carr         |
| Hose, 5/16" x 39.5"     | 1   | 9627T15     | McMaster-Carr         |
| Rubber Grommets         | 2   | 9307K85     | McMaster-Carr         |

#### New parts

| Description         | QTY | Part Number | Supplier              |
|---------------------|-----|-------------|-----------------------|
| Catch Can           | 1   | Joes-12310  | Hoerr Racing Products |
| Rivet Nut           | 2   | 95105A167   | McMaster-Carr         |
| Bolt, M4x0.7x20     | 2   | 91280A045   | McMaster-Carr         |
| Flat Washer         | 2   | 98180A120   | McMaster-Carr         |
| Hose Fitting, 5/16" | 1   | 5346K16     | McMaster-Carr         |