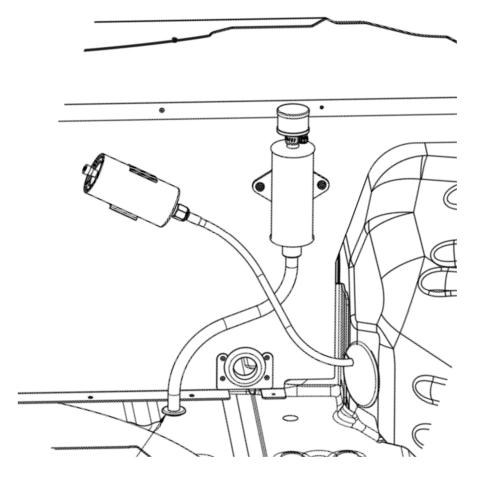

#### Installed

To be mounted behind the front passenger's side fender.

To be mounted in truck on the rear close out panel.