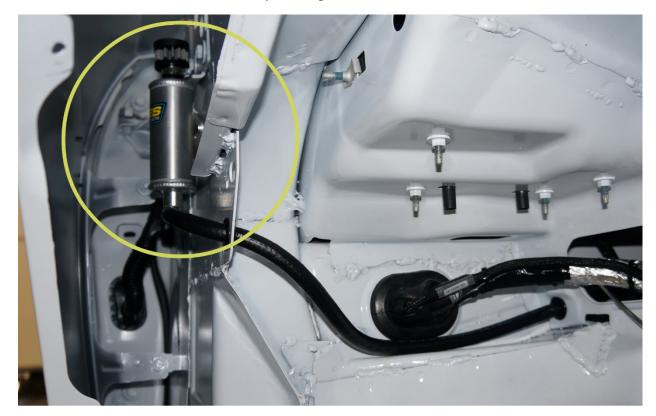

#### Installed

#### **Axle Catch Can Assembly**

#### Original parts to be removed

Vent MR33-7D494-AB

• ½" P-Clip 26-464

• Bolt M6x20 W505255-S450L

• Hose, 5/16" Remove 12" from hose in vehicle, Replacement 30"

## Located in the trunk behind the passenger's side wheel housing.