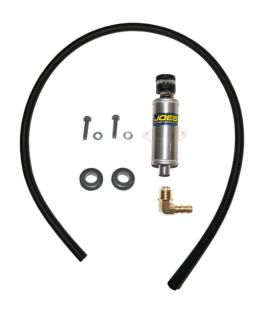

### New parts

| Description             | QTY | Part Number | Supplier              |
|-------------------------|-----|-------------|-----------------------|
| Catch Can               | 1   | Joes-12310  | Hoerr Racing Products |
| Rivet Nut               | 2   | 95105A167   | McMaster-Carr         |
| Bolt, M4x0.7x20         | 2   | 91280A045   | McMaster-Carr         |
| Flat Washer             | 2   | 98180A120   | McMaster-Carr         |
| Hose Fitting, 90°x5/16" | 1   | 53525K14    | McMaster-Carr         |
| Hose, 5/16" x 39.5"     | 1   | 9627T15     | McMaster-Carr         |
| Rubber Grommets         | 2   | 9307K85     | McMaster-Carr         |

#### New parts

| Description         | QTY | Part Number | Supplier              |
|---------------------|-----|-------------|-----------------------|
| Catch Can           | 1   | Joes-12310  | Hoerr Racing Products |
| Rivet Nut           | 2   | 95105A167   | McMaster-Carr         |
| Bolt, M4x0.7x20     | 2   | 91280A045   | McMaster-Carr         |
| Flat Washer         | 2   | 98180A120   | McMaster-Carr         |
| Hose Fitting, 5/16" | 1   | 5346K16     | McMaster-Carr         |