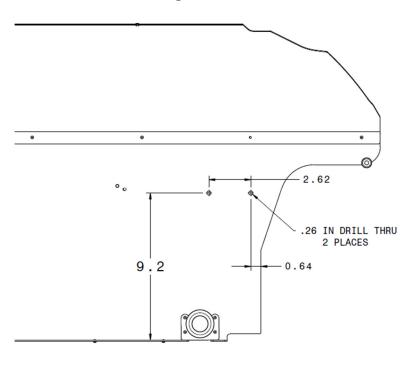

#### **Mount location Drawings**

Grommet hole to be opened to 0.75"

### Mount location drawing