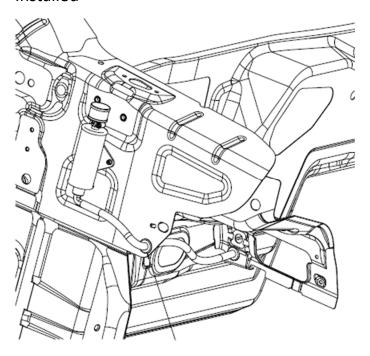

Description             | QTY | Part Number | Supplier              |
|-------------------------|-----|-------------|-----------------------|
| Catch Can               | 1   | Joes-12310  | Hoerr Racing Products |
| Rivet Nut               | 2   | 95105A167   | McMaster-Carr         |
| Bolt, M4x0.7x20         | 2   | 91280A045   | McMaster-Carr         |
| Flat Washer             | 2   | 98180A120   | McMaster-Carr         |
| Hose Fitting, 90°x5/16" | 1   | 53525K14    | McMaster-Carr         |
| Hose, 5/16" x 39.5"     | 1   | 9627T15     | McMaster-Carr         |
| Rubber Grommets         | 2   | 9307K85     | McMaster-Carr         |





To be mounted behind the front passenger's side fender.



#### **Mount location Drawings**



Grommet hole to be opened to 0.75"



#### Installed



#### **Axle Catch Can Assembly**

#### Original parts to be removed

Vent MR33-7D494-AB

• ½" P-Clip 26-464

• Bolt M6x20 W505255-S450L

• Hose, 5/16" Remove 12" from hose in vehicle, Replacement 30"





## Located in the trunk behind the passenger's side wheel housing.



#### New parts

| Description         | QTY | Part Number | Supplier              |
|---------------------|-----|-------------|-----------------------|
| Catch Can           | 1   | Joes-12310  | Hoerr Racing Products |
| Rivet Nut           | 2   | 95105A167   | McMaster-Carr         |
| Bolt, M4x0.7x20     | 2   | 91280A045   | McMaster-Carr         |
| Flat Washer         | 2   | 98180A120   | McMaster-Carr         |
| Hose Fitting, 5/16" | 1   | 5346K16     | McMaster-Carr         |

To be mounted in truck on the