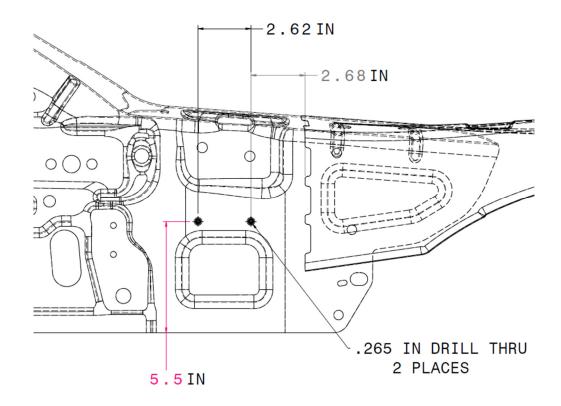

to the engine breather can.  $\,$ 



### New parts

| Description             | QTY | Part Number | Supplier              |
|-------------------------|-----|-------------|-----------------------|
| Catch Can               | 1   | Joes-12310  | Hoerr Racing Products |
| Rivet Nut               | 2   | 95105A167   | McMaster-Carr         |
| Bolt, M4x0.7x20         | 2   | 91280A045   | McMaster-Carr         |
| Flat Washer             | 2   | 98180A120   | McMaster-Carr         |
| Hose Fitting, 90°x5/16" | 1   | 53525K14    | McMaster-Carr         |
| Hose, 5/16" x 39.5"     | 1   | 9627T15     | McMaster-Carr         |
| Rubber Grommets         | 2   | 9307K85     | McMaster-Carr         |





To be mounted behind the front passenger's side fender.



#### **Mount location Drawings**



Grommet hole to be opened to 0.75"



#### Installed



#### **Axle Catch Can Assembly**

#### Original parts to be removed

Vent MR33-7D494-AB

• ½" P-Clip 26-464

• Bolt M6x20 W505255-S450L

• Hose, 5/16" Remove 12" from hose in vehicle, Replacement 30"





## Located in the trunk behind the passenger's side wheel housing.



#### New parts

| Description         | QTY | Part Number | Supplier              |
|---------------------|-----|-------------|-----------------------|
| Catch Can           | 1   | Joes-12310  | Hoerr Racing Products |
| Rivet Nut           | 2   | 95105A167   | McMaster-Carr         |
| Bolt, M4x0.7x20     | 2   | 91280A045   | McMaster-Carr         |
| Flat Washer         | 2   | 98180A120   | McMaster-Carr         |
| Hose Fitting, 5/16" | 1   | 5346K16     |