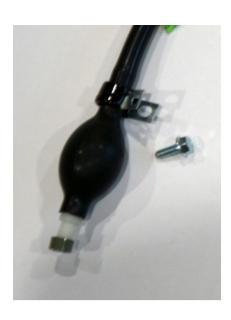

#### **Transmission Vent System**

Original parts to be removed

• Vent/Tube Assembly MR33-7D494-AB

• ½" P-Clip 26-464

• Bolt M6x20 W505255-S450L

Located under the hood next to the engine breather can.  $\,$ 

#### Original parts to be removed

Vent MR33-7D494-AB

• ½" P-Clip 26-464

• Bolt M6x20 W505255-S450L

• Hose, 5/16" Remove 12" from hose in vehicle, Replacement 30"