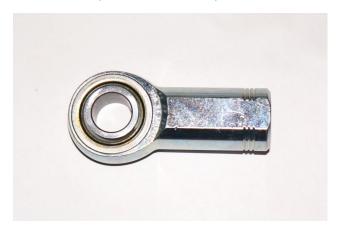

#### **Rear Toe Link Revision**

Purpose: The rear toe link assembly, part number DHR-TOE-LINK-ASSY has changed to DHR-TOE-LINK-ASSY-R2. The FK Bearing rod end has been revised to a preloaded Teflon lined bearing.

This applies to cars with serial numbers 1-40.

- The original rod end part number from FK is JFXL10. It has no preload.
- The replacement rod end part number from FK is JFXL10T, F1 fit.

**FK Bearings** 