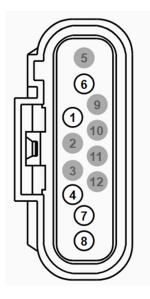

PCM/Diff Pump Fuse Box

1. Factory Connectors

C1 (C187)

C1021, C1041

C1023, C1043

C1029, C1745

C1035A

C1035B