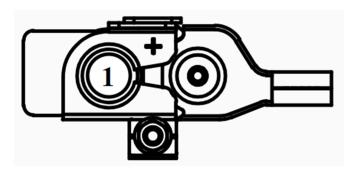

PCM/Diff Pump Fuse Box

1. Factory Connectors

C1 (C187)

C1021, C1041

C1023, C1043

C1029, C1745

C1035A

C1035B