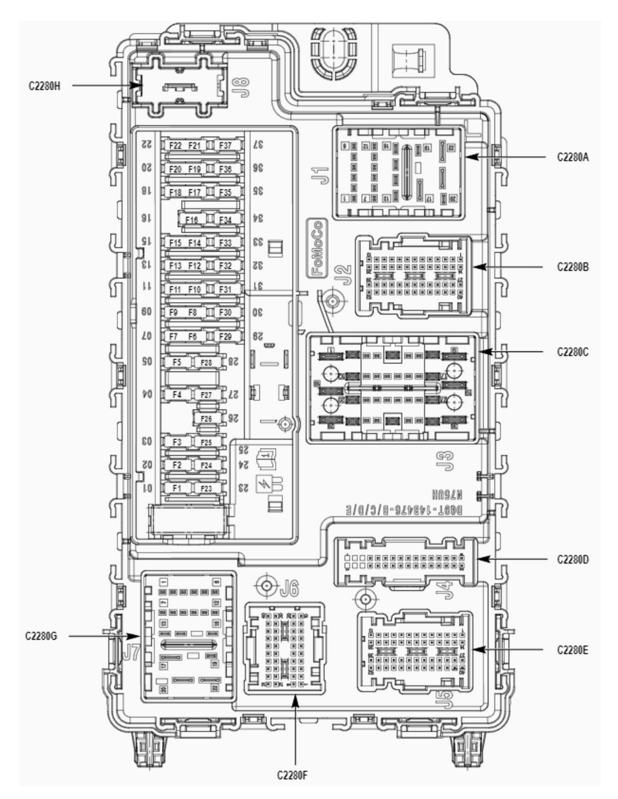

C2122

C218A

C226A

C2280A

C2280B

C2280C

C2280E

C2280F

C2280G

C2280H

C228A

C2353

C2431A

C4368A

C498, C499

C520, C626