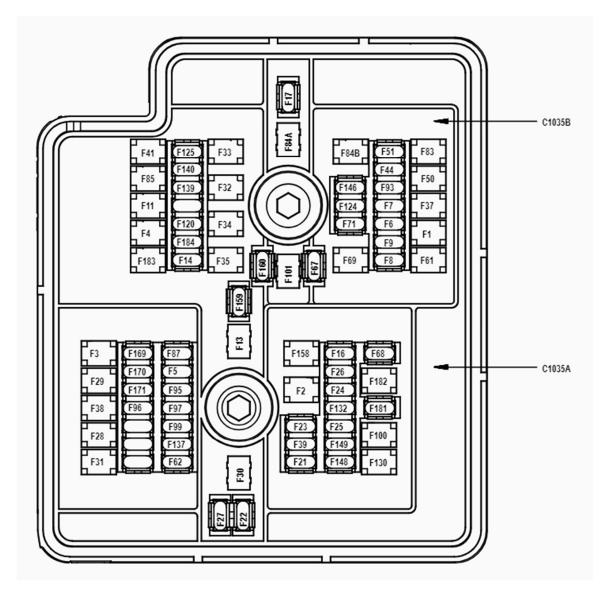

PCM/Diff Pump Fuse Box

1. Factory Connectors

C1 (C187)

C1021, C1041

C1023, C1043

C1029, C1745

C1035A

C1035B