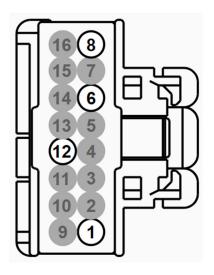

PCM/Diff Pump Fuse Box

1. Factory Connectors

C1 (C187)

C1021, C1041

C1023, C1043

C1029, C1745

C1035A

C1035B