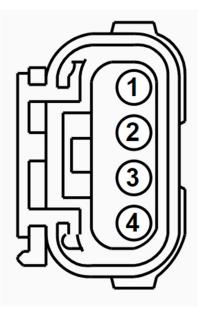

PCM/Diff Pump Fuse Box

1. Factory Connectors

C1 (C187)

C1021, C1041

C1023, C1043

C1029, C1745

C1035A

C1035B