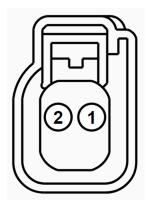

(BCM)

| DPR RELAY     |          | PCM RELAY       |
|---------------|----------|-----------------|
| MASTER SWITCH | PCM MAIN | PCM COIL        |
| 5A            | 20A      | 10A             |
| DPR           | DPR COIL | IGNITION SWITCH |
| 5A            | 5A       | 5A              |

PCM/Diff Pump Fuse Box

1. Factory Connectors



C1 (C187)



C1021, C1041



C1023, C1043



C1029, C1745



C1035A





C1035B







C1260



C1275, C1289, C1290, C1339, C1421, C1422, C1613, C1626, C2520



C128, C1454, C1911





C135





C1368, C1449, C1854



C141, C142



C1451, C1548, C1610, C1739







C1467B



C150, C160, C426, C440



C1561, C1562, C1563, C1564, C1565, C1566, C1567, C1568, C4884



C1589



C1601, C1602, C1603, C1604, C1605, C1606, C1607, C1608



C1617C



C1617F



C1656







C171, C1865



C1711, C1712



C175B



C175E



C175T



C181, C182, C183, C184, C185, C186, C187, C188



C1838, C1839, C1898, C1899







C197A



C197B









C2122





C218A



C226A



C2280A



C2280B



C2280C



C2280E



C2280F



C2280G



C2280H



C228A



C2353



C2431A





















C4368A







C498, C499



C520, C626











FEMALE







C327, C432