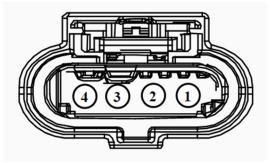

## Wiring Diagrams

Fuse Panels



Battery Junction Box (BJB)



High Current Battery Junction Box (BJB)



Body Control Module (BCM)

| DPR RELAY     |          | PCM RELAY       |
|---------------|----------|-----------------|
| MASTER SWITCH | PCM MAIN | PCM COIL        |
| 5A            | 20A      | 10A             |
| DPR           | DPR COIL | IGNITION SWITCH |
| 5A            | 5A       | 5A              |

PCM/Diff Pump Fuse Box

1. Factory Connectors



C1 (C187)



C1021, C1041



C1023, C1043



C1029, C1745



C1035A





C1035B







C1260



C1275, C1289, C1290, C1339, C1421, C1422, C1613, C1626, C2520



C128, C1454, C1911





C135





C1368, C1449, C1854



C141, C142



C1451, C1548, C1610, C1739







C1467B



C150, C160, C426, C440



C1561, C1562, C1563, C1564, C1565, C1566, C1567, C1568, C4884



C1589



C1601, C1602, C1603, C1604, C1605, C1606, C1607, C1608



C1617C



C1617F



C1656







C171, C1865



C1711, C1712



C175B



C175E



C175T



C181, C182, C183, C184, C185, C186, C187, C188



C1838, C1839, C1898, C1899







C197A



C197B









C2122





C218A



C226A



C2280A



C2280B



C2280C



C2280E



C2280F



C2280G



C2280H



C228A



C2353



C2431A





















C4368A







C498, C499



C520, C626











FEMALE







C327, C432