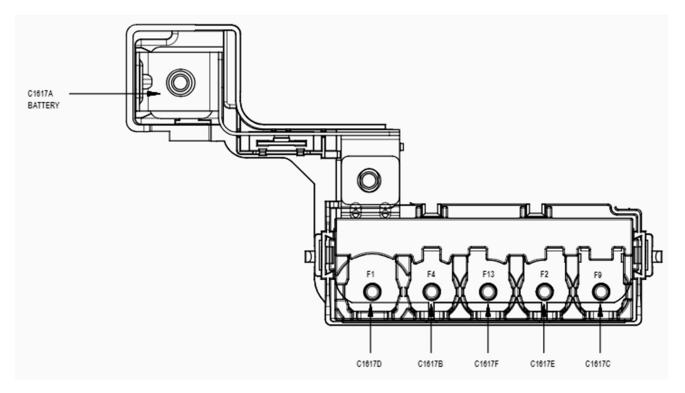

C150, C160, C426, C440

C1561, C1562, C1563, C1564, C1565, C1566, C1567, C1568, C4884

C1589

C1601, C1602, C1603, C1604, C1605, C1606, C1607, C1608

C1617C

C1617F

C1656

C171, C1865