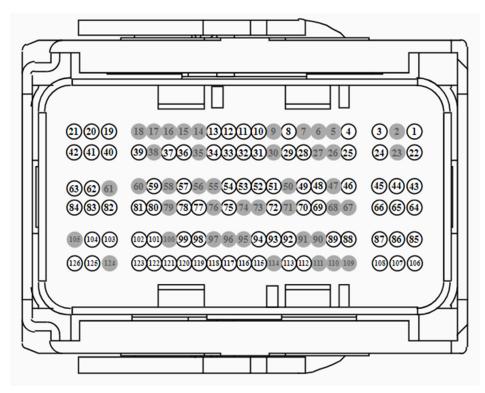

PCM/Diff Pump Fuse Box

1. Factory Connectors

C1 (C187)

C1021, C1041

C1023, C1043

C1029, C1745

C1035A

C1035B