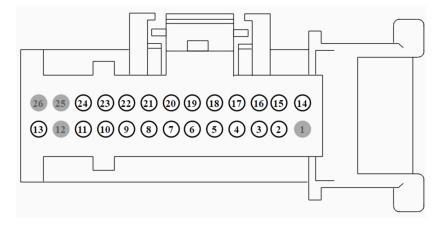

PCM/Diff Pump Fuse Box

1. Factory Connectors

C1 (C187)

C1021, C1041

C1023, C1043

C1029, C1745

C1035A

C1035B