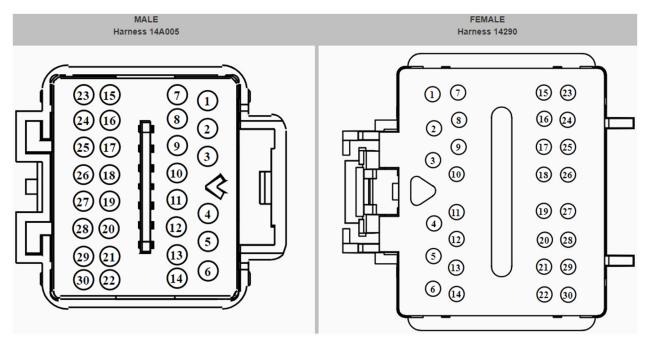

mp Fuse Box

1. Factory Connectors



C1 (C187)



C1021, C1041



C1023, C1043



C1029, C1745



C1035A





C1035B







C1260



C1275, C1289, C1290, C1339, C1421, C1422, C1613, C1626, C2520



C128, C1454, C1911





C135





C1368, C1449, C1854



C141, C142



C1451, C1548, C1610, C1739







C1467B



C150, C160, C426, C440



C1561, C1562, C1563, C1564, C1565, C1566, C1567, C1568, C4884



C1589



C1601, C1602, C1603, C1604, C1605, C1606, C1607, C1608



C1617C



C1617F



C1656







C171, C1865



C1711, C1712



C175B



C175E



C175T



C181, C182, C183, C184, C185, C186, C187, C188



C1838, C1839, C1898, C1899







C197A



C197B









C2122





C218A



C226A



C2280A



C2280B



C2280C



C2280E



C2280F



C2280G



C2280H



C228A



C2353



C2431A





















C4368A







C498, C499



C520, C626











FEMALE







C327, C432