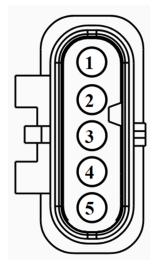

)

| DPR RELAY     |          | PCM RELAY       |
|---------------|----------|-----------------|
| MASTER SWITCH | PCM MAIN | PCM COIL        |
| 5A            | 20A      | 10A             |
| DPR           | DPR COIL | IGNITION SWITCH |
| 5A            | 5A       | 5A              |

PCM/Diff Pump Fuse Box

1. Factory Connectors



C1 (C187)



C1021, C1041



C1023, C1043



C1029, C1745



C1035A





C1035B







C1260



C1275, C1289, C1290, C1339, C1421, C1422, C1613, C1626, C2520



C128, C1454, C1911





C135





C1368, C1449, C1854



C141, C142



C1451, C1548, C1610, C1739







C1467B



C150, C160, C426, C440



C1561, C1562, C1563, C1564, C1565, C1566, C1567, C1568, C4884



C1589



C1601, C1602, C1603, C1604, C1605, C1606, C1607, C1608



C1617C



C1617F



C1656







C171, C1865



C1711, C1712



C175B



C175E



C175T



C181, C182, C183, C184, C185, C186, C187, C188



C1838, C1839, C1898, C1899







C197A



C197B









C2122





C218A



C226A



C2280A



C2280B



C2280C



C2280E



C2280F



C2280G



C2280H



C228A



C2353



C2431A





















C4368A







C498, C499



C520, C626











FEMALE







C327, C432