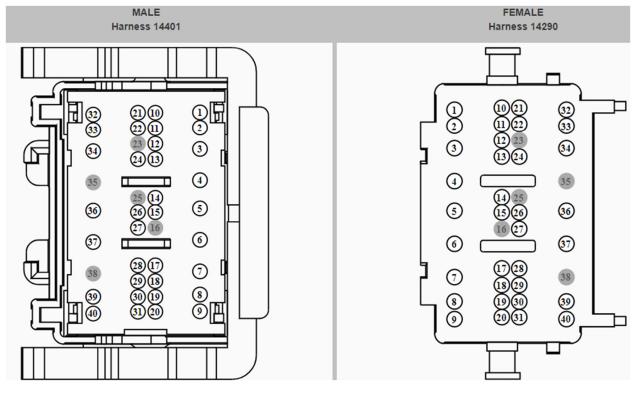

PCM/Diff Pump Fuse Box

1. Factory Connectors

C1 (C187)

C1021, C1041

C1023, C1043

C1029, C1745

C1035A

C1035B