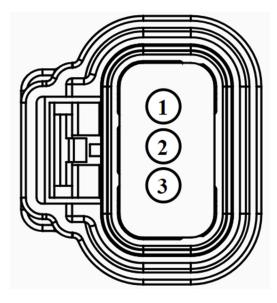

1. Factory Connectors



C1 (C187)



C1021, C1041



C1023, C1043



C1029, C1745



C1035A





C1035B







C1260



C1275, C1289, C1290, C1339, C1421, C1422, C1613, C1626, C2520



C128, C1454, C1911





C135





C1368, C1449, C1854



C141, C142



C1451, C1548, C1610, C1739







C1467B



C150, C160, C426, C440



C1561, C1562, C1563, C1564, C1565, C1566, C1567, C1568, C4884



C1589



C1601, C1602, C1603, C1604, C1605, C1606, C1607, C1608



C1617C



C1617F



C1656







C171, C1865



C1711, C1712



C175B



C175E



C175T



C181, C182, C183, C184, C185, C186, C187, C188



C1838, C1839, C1898, C1899







C197A



C197B









C2122





C218A



C226A



C2280A



C2280B



C2280C



C2280E



C2280F



C2280G



C2280H



C228A



C2353



C2431A





















C4368A







C498, C499



C520, C626











FEMALE







C327, C432