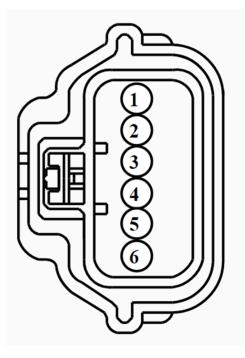

PCM/Diff Pump Fuse Box

1. Factory Connectors

C1 (C187)

C1021, C1041

C1023, C1043

C1029, C1745

C1035A

C1035B