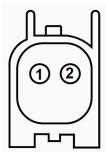

|          | PCM RELAY       |
|---------------|----------|-----------------|
| MASTER SWITCH | PCM MAIN | PCM COIL        |
| 5A            | 20A      | 10A             |
| DPR           | DPR COIL | IGNITION SWITCH |
| 5A            | 5A       | 5A              |

PCM/Diff Pump Fuse Box

1. Factory Connectors



C1 (C187)



C1021, C1041



C1023, C1043



C1029, C1745



C1035A





C1035B







C1260



C1275, C1289, C1290, C1339, C1421, C1422, C1613, C1626, C2520



C128, C1454, C1911





C135





C1368, C1449, C1854



C141, C142



C1451, C1548, C1610, C1739







C1467B



C150, C160, C426, C440



C1561, C1562, C1563, C1564, C1565, C1566, C1567, C1568, C4884



C1589



C1601, C1602, C1603, C1604, C1605, C1606, C1607, C1608



C1617C



C1617F



C1656







C171, C1865



C1711, C1712



C175B



C175E



C175T



C181, C182, C183, C184, C185, C186, C187, C188



C1838, C1839, C1898, C1899







C197A



C197B









C2122





C218A



C226A



C2280A



C2280B



C2280C



C2280E



C2280F



C2280G



C2280H



C228A



C2353



C2431A





















C4368A







C498, C499



C520, C626











FEMALE







C327, C432