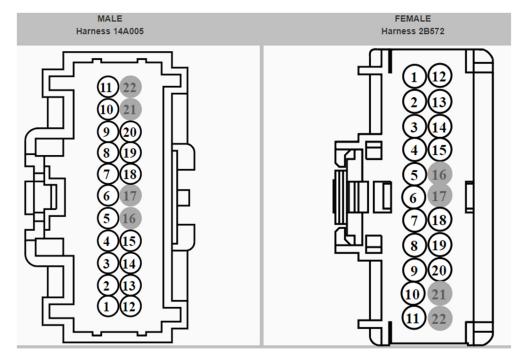

Pump Fuse Box

1. Factory Connectors



C1 (C187)



C1021, C1041



C1023, C1043



C1029, C1745



C1035A





C1035B







C1260



C1275, C1289, C1290, C1339, C1421, C1422, C1613, C1626, C2520



C128, C1454, C1911





C135





C1368, C1449, C1854



C141, C142



C1451, C1548, C1610, C1739







C1467B



C150, C160, C426, C440



C1561, C1562, C1563, C1564, C1565, C1566, C1567, C1568, C4884



C1589



C1601, C1602, C1603, C1604, C1605, C1606, C1607, C1608



C1617C



C1617F



C1656







C171, C1865



C1711, C1712



C175B



C175E



C175T



C181, C182, C183, C184, C185, C186, C187, C188



C1838, C1839, C1898, C1899







C197A



C197B









C2122





C218A



C226A



C2280A



C2280B



C2280C



C2280E



C2280F



C2280G



C2280H



C228A



C2353



C2431A





















C4368A







C498, C499



C520, C626











FEMALE







C327, C432