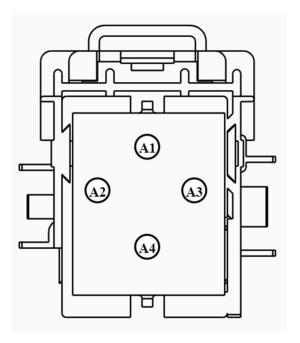

PCM/Diff Pump Fuse Box

1. Factory Connectors

C1 (C187)

C1021, C1041

C1023, C1043

C1029, C1745

C1035A

C1035B