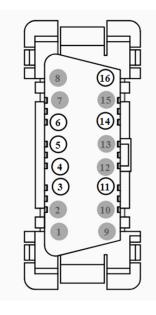

| 10A             |
| DPR           | DPR COIL | IGNITION SWITCH |
| 5A            | 5A       | 5A              |

PCM/Diff Pump Fuse Box

1. Factory Connectors



C1 (C187)



C1021, C1041



C1023, C1043



C1029, C1745



C1035A





C1035B







C1260



C1275, C1289, C1290, C1339, C1421, C1422, C1613, C1626, C2520



C128, C1454, C1911





C135





C1368, C1449, C1854



C141, C142



C1451, C1548, C1610, C1739







C1467B



C150, C160, C426, C440



C1561, C1562, C1563, C1564, C1565, C1566, C1567, C1568, C4884



C1589



C1601, C1602, C1603, C1604, C1605, C1606, C1607, C1608



C1617C



C1617F



C1656







C171, C1865



C1711, C1712



C175B



C175E



C175T



C181, C182, C183, C184, C185, C186, C187, C188



C1838, C1839, C1898, C1899







C197A



C197B









C2122





C218A



C226A



C2280A



C2280B



C2280C



C2280E



C2280F



C2280G



C2280H



C228A



C2353



C2431A





















C4368A







C498, C499



C520, C626











FEMALE







C327, C432