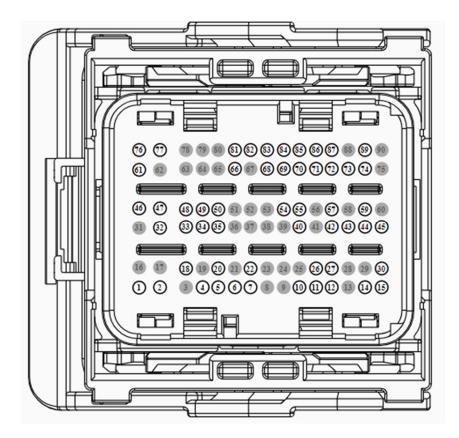

PCM/Diff Pump Fuse Box

1. Factory Connectors

C1 (C187)

C1021, C1041

C1023, C1043

C1029, C1745

C1035A

C1035B