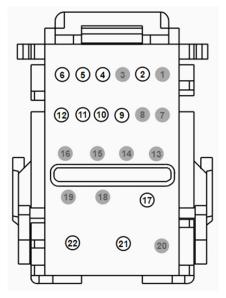

PCM/Diff Pump Fuse Box

1. Factory Connectors

C1 (C187)

C1021, C1041

C1023, C1043

C1029, C1745

C1035A

C1035B