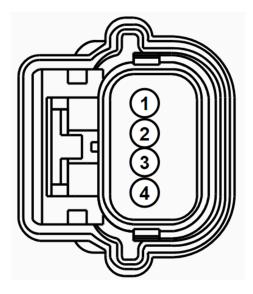

f Pump Fuse Box

1. Factory Connectors



C1 (C187)



C1021, C1041



C1023, C1043



C1029, C1745



C1035A





C1035B







C1260



C1275, C1289, C1290, C1339, C1421, C1422, C1613, C1626, C2520



C128, C1454, C1911





C135





C1368, C1449, C1854



C141, C142



C1451, C1548, C1610, C1739







C1467B



C150, C160, C426, C440



C1561, C1562, C1563, C1564, C1565, C1566, C1567, C1568, C4884



C1589



C1601, C1602, C1603, C1604, C1605, C1606, C1607, C1608



C1617C



C1617F



C1656







C171, C1865



C1711, C1712



C175B



C175E



C175T



C181, C182, C183, C184, C185, C186, C187, C188



C1838, C1839, C1898, C1899







C197A



C197B









C2122





C218A



C226A



C2280A



C2280B



C2280C



C2280E



C2280F



C2280G



C2280H



C228A



C2353



C2431A





















C4368A







C498, C499



C520, C626











FEMALE







C327, C432