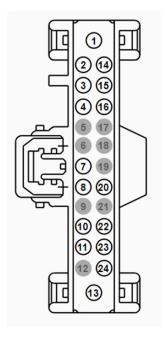

PCM/Diff Pump Fuse Box

1. Factory Connectors

C1 (C187)

C1021, C1041

C1023, C1043

C1029, C1745

C1035A

C1035B