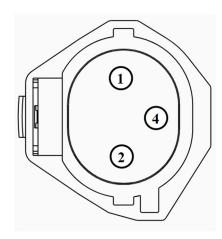

PCM/Diff Pump Fuse Box

1. Factory Connectors

C1 (C187)

C1021, C1041

C1023, C1043

C1029, C1745

C1035A

C1035B