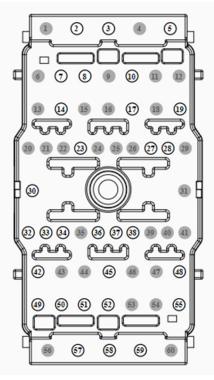

## Wiring Diagrams

Fuse Panels

Battery Junction Box (BJB)

High Current Battery Junction Box (BJB)

Body Control Module (BCM)

| DPR RELAY     |          | PCM RELAY       |
|---------------|----------|-----------------|
| MASTER SWITCH | PCM MAIN | PCM COIL        |
| 5A            | 20A      | 10A             |
| DPR           | DPR COIL | IGNITION SWITCH |
| 5A            | 5A       | 5A              |