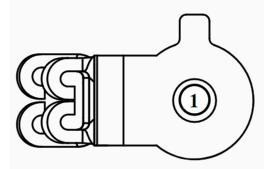

PCM/Diff Pump Fuse Box

1. Factory Connectors

C1 (C187)

C1021, C1041

C1023, C1043

C1029, C1745

C1035A

C1035B