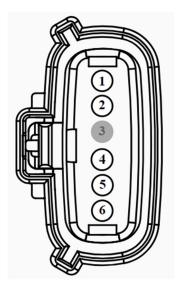

C150, C160, C426, C440

C1561, C1562, C1563, C1564, C1565, C1566, C1567, C1568, C4884

C1589

C1601, C1602, C1603, C1604, C1605, C1606, C1607, C1608

C1617C

C1617F

C1656

C171, C1865