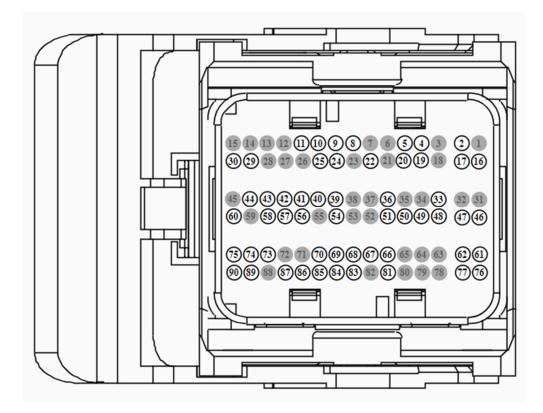

PCM/Diff Pump Fuse Box

1. Factory Connectors

C1 (C187)

C1021, C1041

C1023, C1043

C1029, C1745

C1035A

C1035B